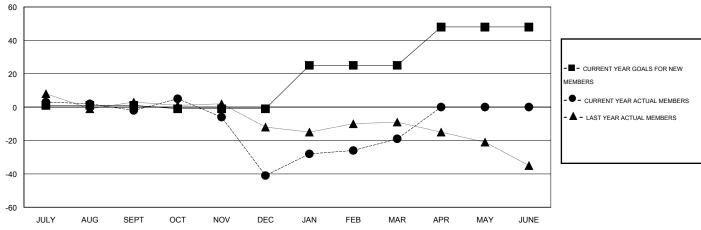

# GOALS AND ACTUAL MEMBERS CUMULATIVE

| DROPPED CLUBS: 1 |         | 37 CLUBS OF 61 ADDED 1 OR MORE<br>NEW MEMBERS | GENDER DISTRIBUTION  MALE 954 (76.81%)   |              |     |
|------------------|---------|-----------------------------------------------|------------------------------------------|--------------|-----|
| DROPPED MEMBERS  |         |                                               | FEMALE                                   | 288 (23.19%) |     |
| DECEASED         | 11      | CLICK HERE FOR HEALTH                         | FAMILY UNIT MEMBERS                      |              | 159 |
| CLUB CANCELLED   | 0<br>95 | ASSESSMENT DATA                               | HEAD OF HOUSEHOLD  NON-HEAD OF HOUSEHOLD |              | 78  |
| OTHER TOTAL      | 106     |                                               |                                          |              | 81  |